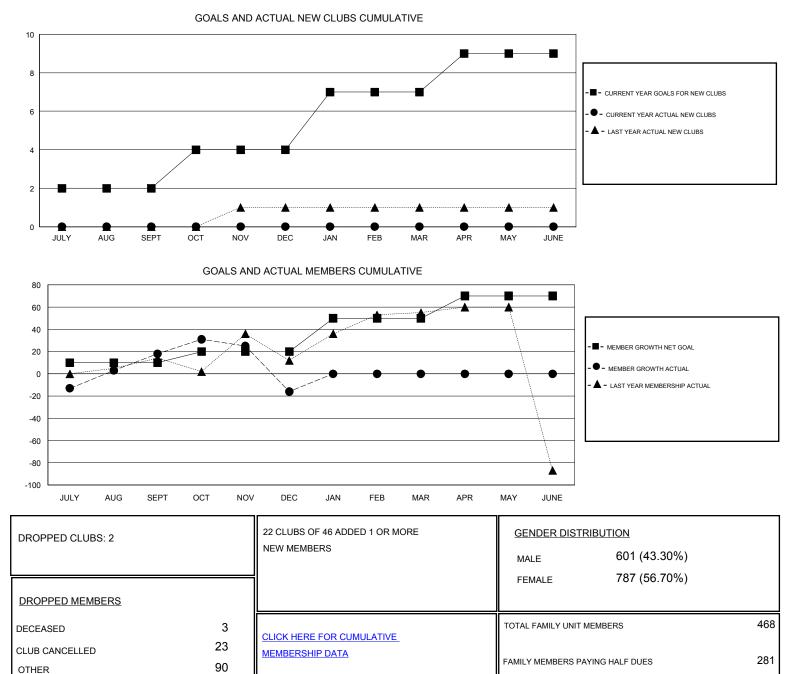

## District 301D2

Results as of: 12/31/2019

| GMT:                  | LOCATION PHILIPPINES |           |               |                       |                           |                         | GMT CA                                             |
|-----------------------|----------------------|-----------|---------------|-----------------------|---------------------------|-------------------------|----------------------------------------------------|
| Clubs                 |                      |           |               | Members               |                           |                         |                                                    |
| RESULTS FOR 2019-2020 |                      |           |               | RESULTS FOR 2019-2020 |                           |                         |                                                    |
| QUARTER               | NEW CLUB GOAL        | NEW CLUBS | DROPPED CLUBS | QUARTER               | MEMBER GROWTH NET<br>GOAL | MEMBER GROWTH<br>ACTUAL | DROPPED<br>MEMBERS ACTUAL<br>(including transfers) |
| JULY/AUG/SEPT         | 2                    | 0         | 0             | JULY/AUG/SEPT         | 10                        | 69                      | 48                                                 |
| OCT/NOV/DEC           | 2                    | 0         | 2             | OCT/NOV/DEC           | 10                        | 34                      | 68                                                 |
| JAN/FEB/MAR           | 3                    | 0         | 0             | JAN/FEB/MAR           | 30                        | 0                       | 0                                                  |
| APR/MAY/JUNE          | 2                    | 0         | 0             | APR/MAY/JUNE          | 20                        | 0                       | 0                                                  |